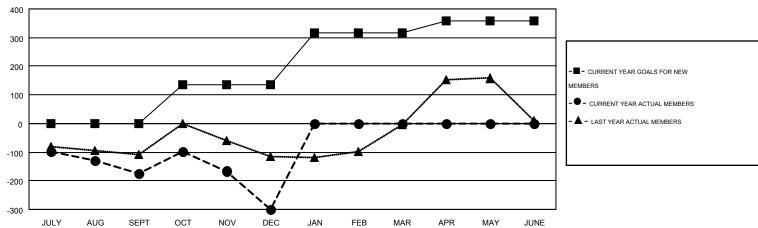

## GOALS AND ACTUAL MEMBERS CUMULATIVE

| DROPPED CLUBS: 6  DROPPED MEMBERS |                 | 87 CLUBS OF 304 ADDED 1 OR MORE NEW MEMBERS | GENDER DISTRIBUTION  MALE 2,672 (43.69%)  FEMALE 3,444 (56.31%) |     |            |
|-----------------------------------|-----------------|---------------------------------------------|-----------------------------------------------------------------|-----|------------|
| DECEASED  CLUB CANCELLED  OTHER   | 12<br>23<br>479 | CLICK HERE FOR HEALTH ASSESSMENT DATA       | FAMILY UNIT MEMBERS HEAD OF HOUSEHOLD                           |     | 729<br>344 |
| TOTAL                             | 514             |                                             | NON-HEAD OF HOUSEHOLD                                           | 385 |            |

## MONTHLY MEMBERSHIP PROGRESS REPORT

Multiple District 118

Results as of: 12/31/2016

**LOCATION: TURKEY** 

| GMT: TON SO           | DETERS           |           |                  |                  | _                     |                    |                                        |                    | GMT CA 4         |  |
|-----------------------|------------------|-----------|------------------|------------------|-----------------------|--------------------|----------------------------------------|--------------------|------------------|--|
|                       |                  | Clubs     |                  |                  | Members               |                    |                                        |                    |                  |  |
| RESULTS FOR 2016-2017 |                  |           |                  |                  | RESULTS FOR 2016-2017 |                    |                                        |                    |                  |  |
| QUARTER               | NEW CLUB<br>GOAL | NEW CLUBS | DROPPED<br>CLUBS | NET<br>GAIN/LOSS | QUARTER               | NEW MEMBER<br>GOAL | CHARTER AND<br>NEW<br>MEMBERS<br>ADDED | DROPPED<br>MEMBERS | NET<br>GAIN/LOSS |  |
| JULY/AUG/SEPT         | 2                | 0         | 2                | -2               | JULY/AUG/SEPT         | 0                  | 29                                     | 203                | -174             |  |
| OCT/NOV/DEC           | 4                | 2         | 4                | -2               | OCT/NOV/DEC           | 134                | 185                                    | 311                | -126             |  |
| JAN/FEB/MAR           | 4                | 0         | 0                | 0                | JAN/FEB/MAR           | 183                | 0                                      | 0                  | 0                |  |
| APR/MAY/JUNE          | 1                | 0         | 0                | 0                | APR/MAY/JUNE          | 42                 | 0                                      | 0                  | 0                |  |