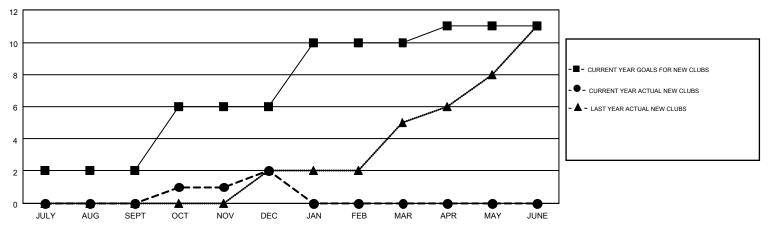

## GOALS AND ACTUAL NEW CLUBS CUMULATIVE

## MONTHLY MEMBERSHIP PROGRESS REPORT

Multiple District 118

Results as of: 12/31/2016

**LOCATION: TURKEY** 

| GMT: TON SO           | DETERS           |           |                  |                  | _                     |                    |                                        |                    | GMT CA 4         |  |
|-----------------------|------------------|-----------|------------------|------------------|-----------------------|--------------------|----------------------------------------|--------------------|------------------|--|
|                       |                  | Clubs     |                  |                  | Members               |                    |                                        |                    |                  |  |
| RESULTS FOR 2016-2017 |                  |           |                  |                  | RESULTS FOR 2016-2017 |                    |                                        |                    |                  |  |
| QUARTER               | NEW CLUB<br>GOAL | NEW CLUBS | DROPPED<br>CLUBS | NET<br>GAIN/LOSS | QUARTER               | NEW MEMBER<br>GOAL | CHARTER AND<br>NEW<br>MEMBERS<br>ADDED | DROPPED<br>MEMBERS | NET<br>GAIN/LOSS |  |
| JULY/AUG/SEPT         | 2                | 0         | 2                | -2               | JULY/AUG/SEPT         | 0                  | 29                                     | 203                | -174             |  |
| OCT/NOV/DEC           | 4                | 2         | 4                | -2               | OCT/NOV/DEC           | 134                | 185                                    | 311                | -126             |  |
| JAN/FEB/MAR           | 4                | 0         | 0                | 0                | JAN/FEB/MAR           | 183                | 0                                      | 0                  | 0                |  |
| APR/MAY/JUNE          | 1                | 0         | 0                | 0                | APR/MAY/JUNE          | 42                 | 0                                      | 0                  | 0                |  |